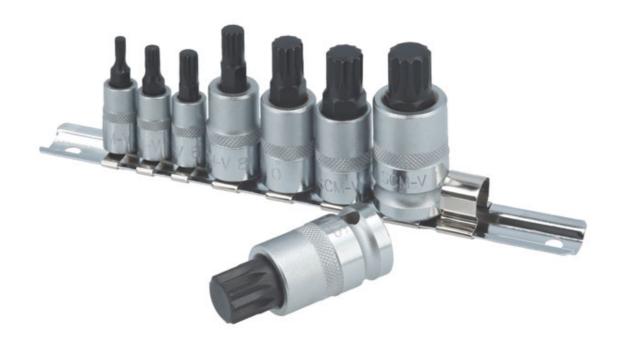

## Spline Socket Bit Set 1/4"D, 3/8"D, & 1/2"D 8pc

A versatile set of eight short Spline socket bits from M4 to M16 in three drive sizes (1/4"D, 3/8"D and 1/2"D). The sockets have a satin finish with a knurled ring for extra grip and the sizes are engraved on each socket for easy identification. A quality set manufactured from chrome vanadium and impact grade steel supplied on a socket rail for convenient storage and easy tool access.

## **Additional Information**

- 1/4"D socket bits x 35mm long: M4, M5, M6.
- 3/8"D socket bits x 48mm long: M8, M10, M12.
- 1/2"D socket bits x 55mm long: M14, M16.
- · Sockets manufactured from satin finish chrome vanadium, bits from impact grade S2 steel.
- · Supplied on a wall mountable socket rail (180mm long).